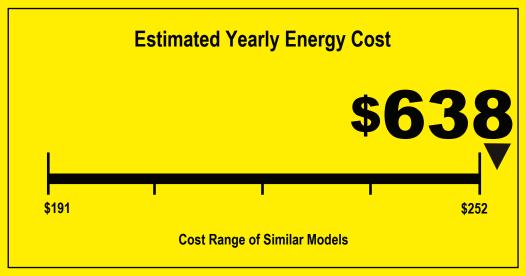

Your cost will depend on your utility rates and use. Cost range based only on models fueled by electricity with a high first hour rating (over 75 gallons). Estimated energy cost based on a national average electricity cost of 12.00 cents per kWh.

Estimated yearly energy use: 5,316 kWh.

ftc.gov/energy