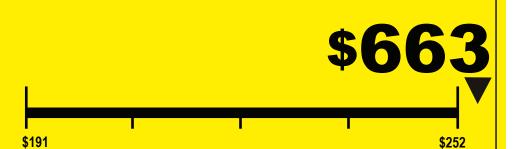

## ERECUTE HTP. Inc.

**Estimated Yearly Energy Cost** 

**Cost Range of Similar Models** 

Your cost will depend on your utility rates and use. Cost range based only on models fueled by electricity with a high first hour rating (over 75 gallons).

Estimated energy cost based on a national average electricity cost of 12.00 cents per kWh.