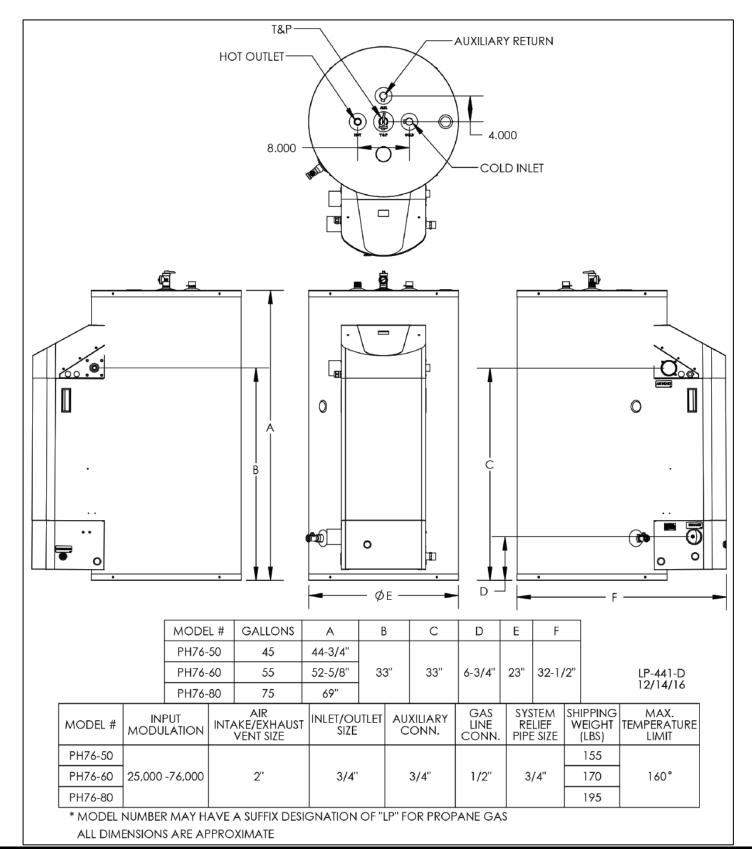

| PERFORMANCE SPECIFICATIONS FOR PHOENIX LIGHT DUTY MODELS |            |                                        |     |     |     |     |     |     |     |     |     |     |     |
|----------------------------------------------------------|------------|----------------------------------------|-----|-----|-----|-----|-----|-----|-----|-----|-----|-----|-----|
|                                                          | Efficiency | Temperature Rise in Degrees Fahrenheit |     |     |     |     |     |     |     |     |     |     |     |
| втин                                                     |            | (°F)                                   | 40  | 50  | 60  | 70  | 80  | 90  | 100 | 110 | 120 | 130 | 140 |
|                                                          |            | (°C)                                   | 22  | 28  | 33  | 39  | 44  | 50  | 56  | 61  | 67  | 72  | 78  |
| 76,000                                                   | 97%        | GPH                                    | 231 | 187 | 158 | 135 | 119 | 107 | 97  | 86  | 79  | 73  | 69  |
|                                                          |            | LPH                                    | 874 | 708 | 598 | 511 | 450 | 405 | 367 | 326 | 299 | 276 | 261 |