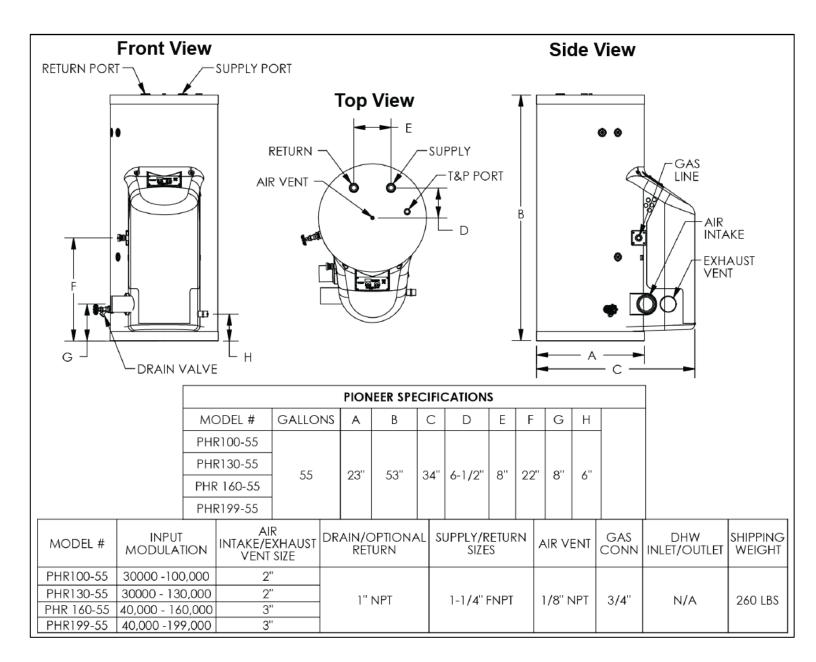

## **Pioneer Heating Appliance**

| JOB NAME:                                                                                                                                                                                                                                                                                                                                                                                                |                                                                                                                                                                                                                                                                                                                                                                              |
|----------------------------------------------------------------------------------------------------------------------------------------------------------------------------------------------------------------------------------------------------------------------------------------------------------------------------------------------------------------------------------------------------------|------------------------------------------------------------------------------------------------------------------------------------------------------------------------------------------------------------------------------------------------------------------------------------------------------------------------------------------------------------------------------|
| LOCATION:                                                                                                                                                                                                                                                                                                                                                                                                |                                                                                                                                                                                                                                                                                                                                                                              |
| ARCH./ENGR.:                                                                                                                                                                                                                                                                                                                                                                                             |                                                                                                                                                                                                                                                                                                                                                                              |
| WHOLESALER:                                                                                                                                                                                                                                                                                                                                                                                              |                                                                                                                                                                                                                                                                                                                                                                              |
| MECH. CONTRACTOR:                                                                                                                                                                                                                                                                                                                                                                                        |                                                                                                                                                                                                                                                                                                                                                                              |
| MODEL NUMBER:                                                                                                                                                                                                                                                                                                                                                                                            |                                                                                                                                                                                                                                                                                                                                                                              |
| TYPE OF GAS: BTU/HR INPUT                                                                                                                                                                                                                                                                                                                                                                                | T LOW – HIGH FIRE:                                                                                                                                                                                                                                                                                                                                                           |
| NOTES:                                                                                                                                                                                                                                                                                                                                                                                                   |                                                                                                                                                                                                                                                                                                                                                                              |
| High Efficiency Heat Exchanger  Copper Nickel primary with 800 H and Copper Nickel secondary tube construction Gasketless heat exchanger design  Stainless Steel Buffer Tank with Built-in Dirt and Air Separation Tank construction of 304 L stainless steel System return tube with screen for built-in dirt and air separation 1 1/4" system return and supply connection Pressure relief port        | Additional Features  12 year limited warranty  Vents in PVC - CPVC - stainless steel – ULC S636 flexible polypropylene vent liner (chimney lining only)  Field wiring connection board / Cascade wiring CAT 3 or 5 Removal low voltage connector  Built –in condensation system  Manual reset high limit  Dry contact for alarm output  Low NOx emissions – SCAQMD Certified |
| <ul> <li>Top and bottom sensor</li> </ul>                                                                                                                                                                                                                                                                                                                                                                | Optional Equipment                                                                                                                                                                                                                                                                                                                                                           |
| Built-in low water cut-off probe                                                                                                                                                                                                                                                                                                                                                                         | Outdoor Sonson (Port # 7250B 210)                                                                                                                                                                                                                                                                                                                                            |
| Combustion System                                                                                                                                                                                                                                                                                                                                                                                        | U Outdoor Sensor (Part # 7250P-319)                                                                                                                                                                                                                                                                                                                                          |
| <ul> <li>Modulating burner with up to 5 to 1 turndown</li> <li>Up to 95% thermal efficiency</li> <li>High-Grade Inconel premix burner</li> <li>Spark ignition</li> <li>Fires on Natural or LP Gas with included conversion kit</li> <li>Dual flame monitoring (Spark and Flame probe)</li> <li>Flame stabilization monitoring – Automatic adjustment of firing rate to stabilize flame signal</li> </ul> | <ul> <li>Indirect Sensor (Part # 7250P-325)</li> <li>□ System Sensor (Part # 7250P-324)</li> <li>□ 2" PVC Concentric Vent Kit (Part # KGAVT0501CVT)</li> <li>□ 3" PVC Concentric Vent Kit (Part # KGAVT0601CVT)</li> <li>□ 2" Stainless Steel Outside Termination Vent Kit (Part # V500)</li> </ul>                                                                          |
| Integrated Control System                                                                                                                                                                                                                                                                                                                                                                                |                                                                                                                                                                                                                                                                                                                                                                              |
| <ul> <li>Digital operating control with LCD display three character for temperature and system monitor - LCD indicators for appliance faults (red light) and operation (green light)</li> <li>System parameters password protected</li> </ul>                                                                                                                                                            | <ul> <li>□ 3" Stainless Steel Outside Termination Vent Kit (Part # V1000)</li> <li>□ 4" Stainless Steel Outside Termination Vent Kit (Part # V3000)</li> </ul>                                                                                                                                                                                                               |
| Outdoor reset with indirect priority                                                                                                                                                                                                                                                                                                                                                                     | Condensate Neutralizer (Part # 7450P-212)                                                                                                                                                                                                                                                                                                                                    |
| <ul> <li>Multiple 120 volt 3 amp pump outputs – boiler pump and indirect pump</li> <li>0-10 volt input from a building management system</li> <li>Outdoor sensor input</li> <li>DHW sensor input</li> </ul>                                                                                                                                                                                              | <ul> <li>□ U.L. 353 Compliant Low Water Cut-Off Interface Kit w/ Manual Reset (Part # 7450P-225 )</li> <li>□ Alarm System to monitor any failure (Part # 7350P-602)</li> </ul>                                                                                                                                                                                               |
| <ul> <li>Cascade up to 8 units</li> <li>Computer monitor cable allows user to monitor system parameters – fault history – graphical monitor of system</li> </ul>                                                                                                                                                                                                                                         | PC Connection Cable w / Software (Part # 7250P-738)                                                                                                                                                                                                                                                                                                                          |
| operation                                                                                                                                                                                                                                                                                                                                                                                                | MODBUS / BACnet (Part # 7350P-636)                                                                                                                                                                                                                                                                                                                                           |