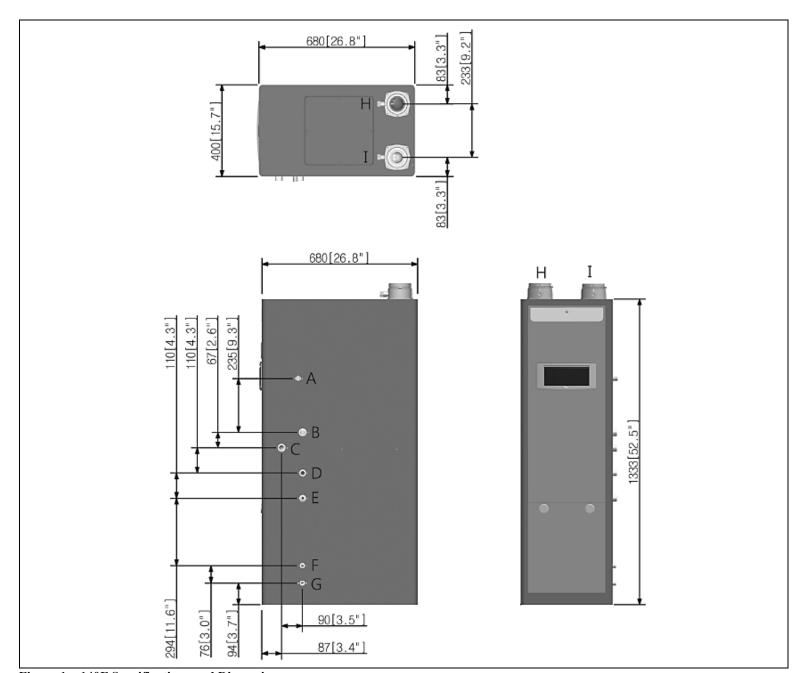

Figure 1 – 140F Specifications and Dimensions

|   | DESCRIPTION             | DIAMETER (ALL NPTM)                                              |
|---|-------------------------|------------------------------------------------------------------|
| Α | Gas Connection Adapter  | 1/2" NPT (1/2" X 3/4" Bell Coupling Provided to Upsize Gas Line) |
| В | CH Supply Adapter       | 1"                                                               |
| С | CH Return Adapter       | 1"                                                               |
| D | DHW Outlet Adapter      | 3/4"                                                             |
| E | DHW Inlet Adapter       | 3/4"                                                             |
| F | Condensate Adapter      | ½"                                                               |
| G | Drain Adapter           | ½"                                                               |
| Н | Exhaust Vent Connection | 3"                                                               |
| I | Intake Pipe Connection  | 3"                                                               |

**Table 1 – 140F Adapter Specifications** 

Figure 2 – 199F Specifications and Dimensions

|   | DESCRIPTION             | DIAMETER (ALL NPTM)                                        |  |
|---|-------------------------|------------------------------------------------------------|--|
| Α | Gas Connection Adapter  | ½" NPT (½" X ¾" Bell Coupling Provided to Upsize Gas Line) |  |
| В | CH Supply Adapter       | 1"                                                         |  |
| С | CH Return Adapter       | 1"                                                         |  |
| D | DHW Outlet Adapter      | 3/4"                                                       |  |
| E | DHW Inlet Adapter       | 3/4"                                                       |  |
| F | Condensate Adapter      | Y <sub>2</sub> "                                           |  |
| G | Drain Adapter           | 1/2"                                                       |  |
| Н | Exhaust Vent Connection | 3"                                                         |  |
| ı | Intake Pipe Connection  | 3"                                                         |  |