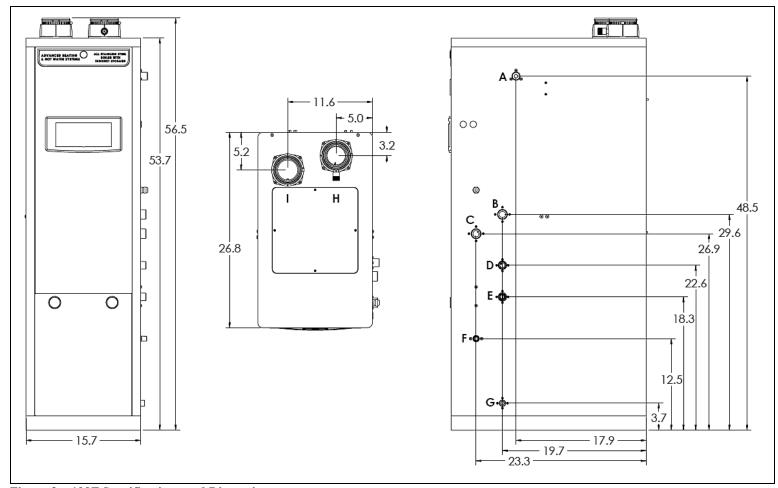

**Table 1 – 140F Adapter Specifications** 

Figure 2 – 199F Specifications and Dimensions

|   | DESCRIPTION             | DIAMETER (ALL NPTM)                                        |  |
|---|-------------------------|------------------------------------------------------------|--|
| Α | Gas Connection Adapter  | ½" NPT (½" X ¾" Bell Coupling Provided to Upsize Gas Line) |  |
| В | CH Supply Adapter       | 1"                                                         |  |
| С | CH Return Adapter       | 1"                                                         |  |
| D | DHW Outlet Adapter      | 3/4"                                                       |  |
| E | DHW Inlet Adapter       | 3/4"                                                       |  |
| F | Condensate Adapter      | Y <sub>2</sub> "                                           |  |
| G | Drain Adapter           | 1/2"                                                       |  |
| Н | Exhaust Vent Connection | 3"                                                         |  |
| ı | Intake Pipe Connection  | 3"                                                         |  |

Table 2 – 199F Adapter Specifications

| MODEL                             |                | DEL                                     | 140F                                                                                                                                                                                                                                                                                                                                             | 199F                           |  |
|-----------------------------------|----------------|-----------------------------------------|--------------------------------------------------------------------------------------------------------------------------------------------------------------------------------------------------------------------------------------------------------------------------------------------------------------------------------------------------|--------------------------------|--|
| Installation                      |                | ation                                   | Indoor, Floor Stand, Fully Condensing                                                                                                                                                                                                                                                                                                            |                                |  |
| Minimum / Maximum Inp<br>(Btu/Hr) |                | put DHW                                 | 28,000 / 140,000                                                                                                                                                                                                                                                                                                                                 | 19,900 / 199,000               |  |
|                                   |                | СН                                      | 28,000 / 140,000                                                                                                                                                                                                                                                                                                                                 | 19,900 / 140,000               |  |
|                                   | AFI            | JE                                      | 92.7%                                                                                                                                                                                                                                                                                                                                            | 95.7 %                         |  |
|                                   |                | 35°F Rise                               | 7.1 GPM                                                                                                                                                                                                                                                                                                                                          | 9.9 GPM                        |  |
| Hot Water Capa                    | city           | 45°F Rise                               | 5.5 GPM                                                                                                                                                                                                                                                                                                                                          | 7.7 GPM                        |  |
|                                   |                | 77°F Rise                               | 3.2 GPM                                                                                                                                                                                                                                                                                                                                          | 4.8 GPM                        |  |
| Flue System                       |                | ystem                                   | Sealed Combustion Direct Vent, Power Vent                                                                                                                                                                                                                                                                                                        |                                |  |
| Combined Vent Length              |                | ent Length                              | 2" (50 feet), 3" (100 feet)                                                                                                                                                                                                                                                                                                                      |                                |  |
| Shipp                             | oing Wei       | ght (lbs est.)                          | 250                                                                                                                                                                                                                                                                                                                                              | 260                            |  |
| Orifice Size                      |                | NG                                      | 0.232" (5.9 mm)                                                                                                                                                                                                                                                                                                                                  | 0.327" (8.3 mm)                |  |
| Offfice Size                      |                | LP                                      | 0.185" (4.7 mm)                                                                                                                                                                                                                                                                                                                                  | 0.244" (6.2 mm)                |  |
| Gas Supply Pres                   | suro           | NG                                      | 3.5" to 14" WC                                                                                                                                                                                                                                                                                                                                   |                                |  |
| das supply ries                   | sure           | LP                                      | 3.5" to 14" WC                                                                                                                                                                                                                                                                                                                                   |                                |  |
| Manifold Press                    | ura            | Min (2" / 3" Vent)                      | NG/LP: 0" WC                                                                                                                                                                                                                                                                                                                                     | NG/LP: -0.015" WC              |  |
| Ivialillola F1E33                 | uie            | Max (2" / 3" Vent)                      | NG/LP: -0.22" WC                                                                                                                                                                                                                                                                                                                                 | NG/LP: -0.134" WC / -0.173" WC |  |
|                                   |                | Main Supply                             | 120V 60 Hz / 6A                                                                                                                                                                                                                                                                                                                                  |                                |  |
| Power Suppl                       | У              | <b>Maximum Power</b>                    | 160W                                                                                                                                                                                                                                                                                                                                             |                                |  |
|                                   |                | Consumption                             |                                                                                                                                                                                                                                                                                                                                                  |                                |  |
| Ignition System                   |                | System                                  | Direct Electronic Ignition / Automatic Flame Sensing                                                                                                                                                                                                                                                                                             |                                |  |
| Burner System                     |                | •                                       | Single Orifice Premixed Fuel Modulation Ceramic Fiber Infrared                                                                                                                                                                                                                                                                                   |                                |  |
| Gas Valve System                  |                | -                                       | Combination Modulating (Current Proportional)                                                                                                                                                                                                                                                                                                    |                                |  |
| Into                              |                | e Material                              | Copper                                                                                                                                                                                                                                                                                                                                           |                                |  |
| Dimensions                        |                |                                         | W 15.7" – H 53" – D 26.8" W 15.7" – H 53.7" – D 26.8"                                                                                                                                                                                                                                                                                            |                                |  |
| Storage Tank Water Capacity (DHW) |                |                                         | Under 15 Gallons                                                                                                                                                                                                                                                                                                                                 |                                |  |
| Main Co                           |                | / Control Panel                         | GTX-920C / P-920C_CB-HTP                                                                                                                                                                                                                                                                                                                         |                                |  |
| CH Pressure                       |                |                                         | Min 12 PSI - Max 30 PSI                                                                                                                                                                                                                                                                                                                          |                                |  |
|                                   | DHW Pr         |                                         | Max 150 PSI                                                                                                                                                                                                                                                                                                                                      |                                |  |
|                                   |                | Inlet / Hot Water Outlet                | ¾" NPT                                                                                                                                                                                                                                                                                                                                           |                                |  |
| <b>Connection Sizes</b>           | (              | CH Supply / Return                      | 1" NPT                                                                                                                                                                                                                                                                                                                                           |                                |  |
|                                   |                | Gas Inlet                               | ½" NPT (1/2" X ¾" Bell Coupling Provided to Upsize Gas Line)                                                                                                                                                                                                                                                                                     | 3/4"NPT                        |  |
|                                   |                | Cabinet                                 | Cold Rolled Carbon Steel                                                                                                                                                                                                                                                                                                                         |                                |  |
| Materials                         | Heat Exchanger | Primary Heat Exchanger: Stainless Steel |                                                                                                                                                                                                                                                                                                                                                  |                                |  |
|                                   | neat Exchanger |                                         | Storage Tank: Stainless Steel                                                                                                                                                                                                                                                                                                                    |                                |  |
| Safety Devices                    |                |                                         | Optical Flame Sensor, Burner Plate High Limit (392°F), Water Temperature High Limit Sensor (200°F), Freeze Protection (Three Stage Operation - Activates at 46°F – See Freeze Protection in Installer Menu for Details), Exhaust Temperature High Limit Sensor (190°F), Blocked Flue Switch, Condensate Switch, Built-In Low Water Cut-Off Probe |                                |  |