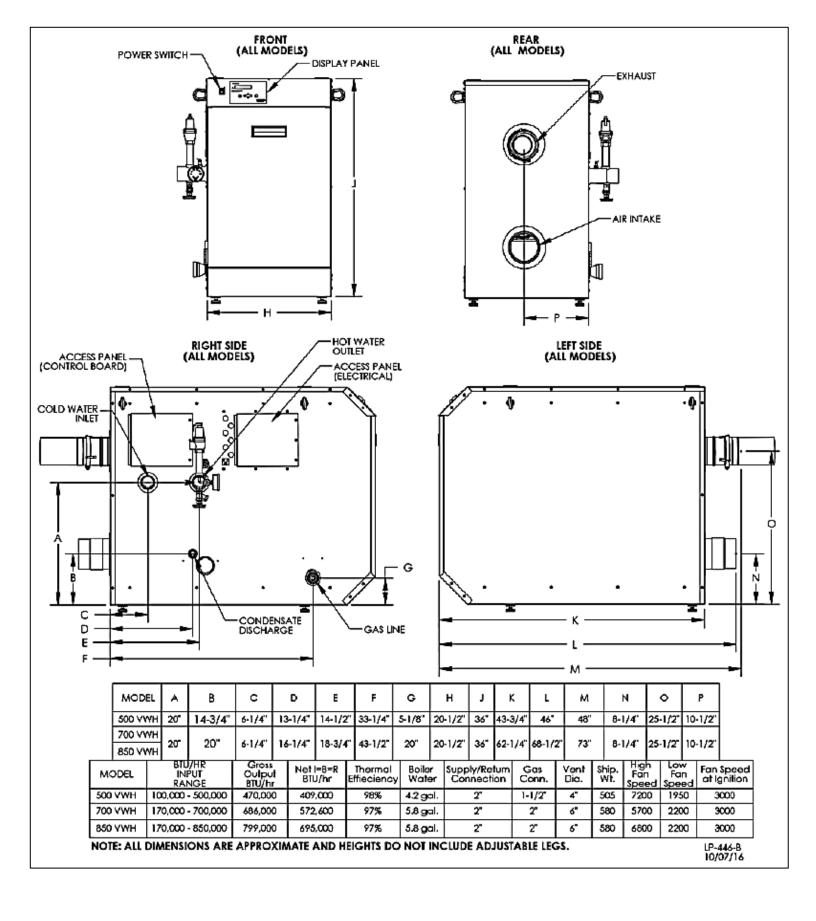

| Condensate Neutralizer (Part # 7350P-611)                                                                                                                                                                                                                                                                                                                                                                                                                                                                                                                                                                                                   |

☐ Boiler Stacking Kit (Part # 7350P-603)

☐ Boiler Caster Kit (Part # 7350P-604)

PC Connection Cable w / Software (Part # 7350P-320)

LP-280.sub Rev. 5.30.17