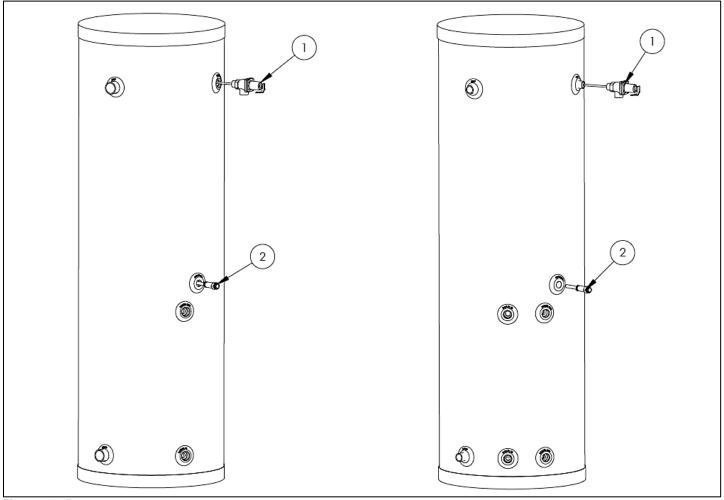

Figure 31 -Parts

| MODEL     | #1 – T&P RELIEF VALVE | #2 – CONTROL WELL |
|-----------|-----------------------|-------------------|
| SSU-20    | TP1500 (Not Included) | PMW-3SENP-1       |
| SSU-30    | TP1500 (Not Included) | PMW-3SENP-1       |
| SSU-30LB  | TP1500 (Not Included) | PMW-3SENP-1       |
| SSU-45    | TP1500 (Not Included) | PMW-3SENP-1       |
| SSU-60    | TP1500 (Not Included) | PMW-3SENP-1       |
| SSU-80    | TP1400 (Included)     | PMW-3SENP-1       |
| SSU-119   | TP1400 (Included)     | PMW-3SENP-1       |
|           | ì                     |                   |
| SSU-45C   | TP1400 (Included)     | PMW-3SENP-1       |
| SSU-60C   | TP1400 (Included)     | PMW-3SENP-1       |
| SSU-80C   | TP1400 (Included)     | PMW-3SENP-1       |
| SSU-119C  | TP1400 (Included)     | PMW-3SENP-1       |
|           |                       |                   |
| SSU-45DW  | TP1500 (Not Included) | PMW-3SENP-1       |
| SSU-60DW  | TP1500 (Not Included) | PMW-3SENP-1       |
| SSU-80DW  | TP1500 (Not Included) | PMW-3SENP-1       |
| SSU-119DW | TP1500 (Not Included) | PMW-3SENP-1       |

Table 8 - Replacement Parts